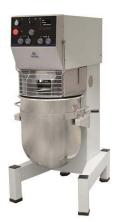

80 It Planetary Mixer, bowl detection device and SOLID BPA free safety screen, with electronic speed variation, timer, motorized bowl movement and bowl lighting. Equipped with stainless steel spiral hook, paddle, whisk and bowl trolley

#### Item No.

Floor model, suitable for all kneading, blending and whipping operations. Body in non-corrosive material with 18/8 (AISI 302) 80 litre stainless steel bowl and bowl trolley. Powerful asynchronous motor (4000 W) with electronic speed variator (10 speed levels from 20 to 180 rpm). Motor and mechanism are protected against overloading. Heavy duty safety screen. Removable and dismantled solid safety screen - made of a bisphenol-Afree (BPA) copolyester. Control panel with timer and bowl lighting. Geared motor drive system to raise and lower the bowl. Bowl detection device allows the mixer to switch on only when the bowl and the safety screen are properly installed and positioned together.

#### **Main Features**

- Professional beater mixer for kneading, mixing and whisking all types of food products.
- Delivered with:
  - stainless steel spiral kneading hook, cast aluminum paddle, 302 AISI stainless steel whisk, mixing bowl for 80 It and bowl trolley
- Electronic speed variator.
- Maximum capacity (flour, with 60% of hydration) 25 kg, suitable for 400-800 meals per service.
- Waterproof control panel with timer and speed setting knobs.
- Wire safety screen fitted with a removable chute to add products while working, thus ensuring operator safety.
- Geared motor drive system activates the raising and lowering of the bowl and bowl lighting.
- Safety device will automatically stop the machine if the screen is lifted.
- Solid BPA-free safety screen, covering the stainless steel wire one, limits the flour and unsafe dust particles when used in bakery and pastry preparation.
- Bowl detection device allows the mixer to switch on only when the bowl and the solid safety screen are properly installed and positioned together.