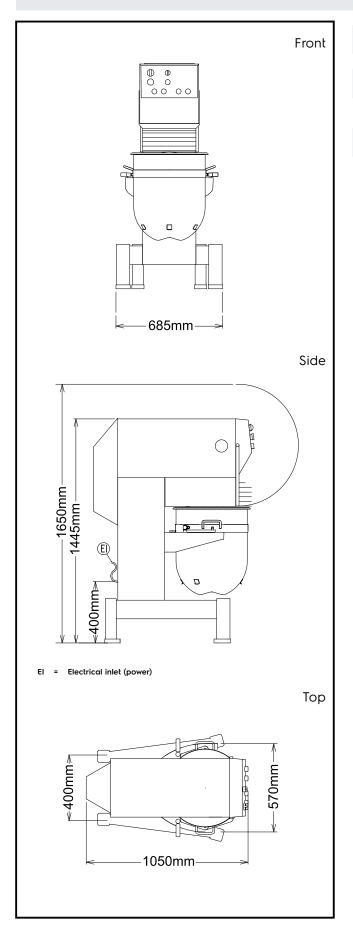

# Planetary Mixers Planetary Mixer, 80 lt. - Electronic

CE UK

Electric Supply voltage: 380-440 V/3N ph/50/60 Hz Capacity: Performance (up to): 25 kg/Cycle 80 litres Capacity: **Key Information:** 

External dimensions, Width: 685 mm External dimensions, Depth: 1050 mm External dimensions, Height: 1445 mm Shipping weight: 340 kg Net weight (kg): 305